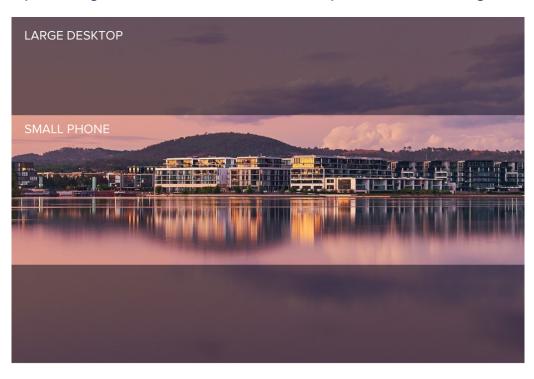

#### If preserving the full height of the content is important, ensure the image is ultra-wide 1:3.43

Ensure important content/logo is in the centre

Optimal image size: 1920px x 560px

Visible space on all devices: 829px x 560px

#### If preserving the full width of the content is important, then the image should be 1.48:1

Ensure important content/logo is in the centre

Optimal image size: 1920px x 1296px

Visible space on all devices: 1920px x 559px