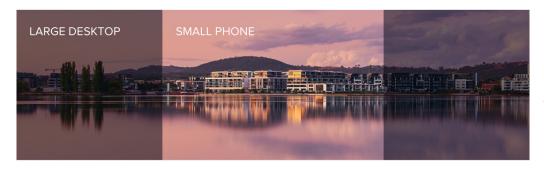

#### Hero image specifications for New Developments parent page

Images should be JPEG only and at least 1920 pixels wide. The hero images will be displayed in a range of different aspect ratios - from around 1.48:1 for small mobile devices to 3.43:1 for large desktop displays.

#### If preserving the full height of the content is important, ensure the image is ultra-wide 1:3.43

Ensure important content/logo is in the centre

Optimal image size: 1920px x 560px

Visible space on all devices: 829px x 560px

#### If preserving the full width of the content is important, then the image should be 1.48:1

Ensure important content/logo is in the centre

Optimal image size: 1920px x 1296px

Visible space on all devices: 1920px x 559px